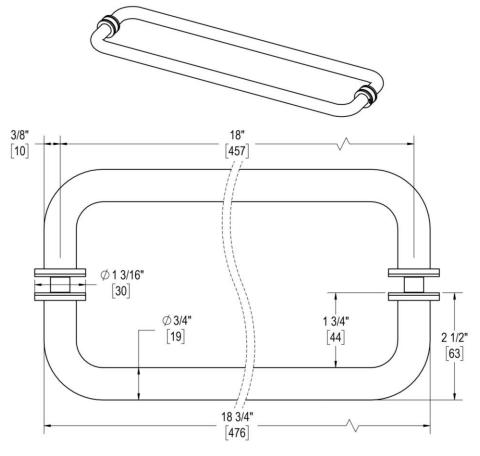

# **OCEANA** WITH ROSETTES

18" C/C BACK-TO-BACK TOWEL BAR

Product Code: 00714

## **MATERIALS**

Solid & tubular brass components, stainless steel fasteners, and clear polyurethane washers

#### **FUNCTION DETAILS & PRODUCT NOTES**

- Product design coordinates with other shower & bathroom hardware in the Oceana suite.
- Decorative rosettes provide additional design detail and cover any glass defects around the holes.