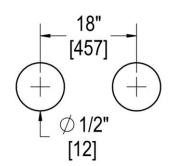

### **TEMPLATE & INSTALLATION NOTES**

Item requires glass fabrication according to template above and should only be used with tempered safety glass.

| Glass Thickness | 1/4" [6 mm] to 1/2" [12 mm] |
|-----------------|-----------------------------|
| Hole Diameter   | 1/2" [12 mm]                |